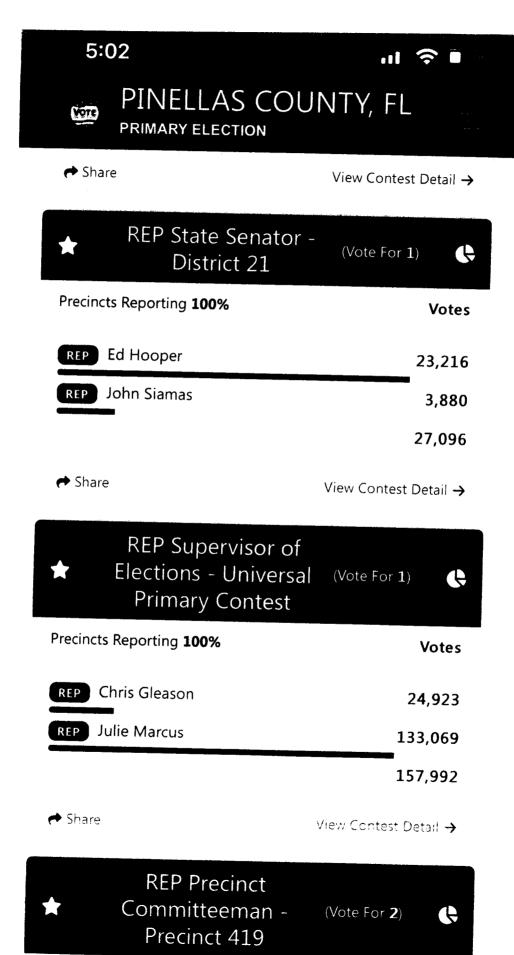

← REP United States REP State Senator - → District 21

## PRECINCTS REPORTING

PRECINCTS REPORTING 286/286

## **VOTER TURNOUT**

TOTAL

26.84%

**Ballots Cast** Registered Voters

168,202

626,705

Neelam Taneja Perry

2850 34th St. N., #1