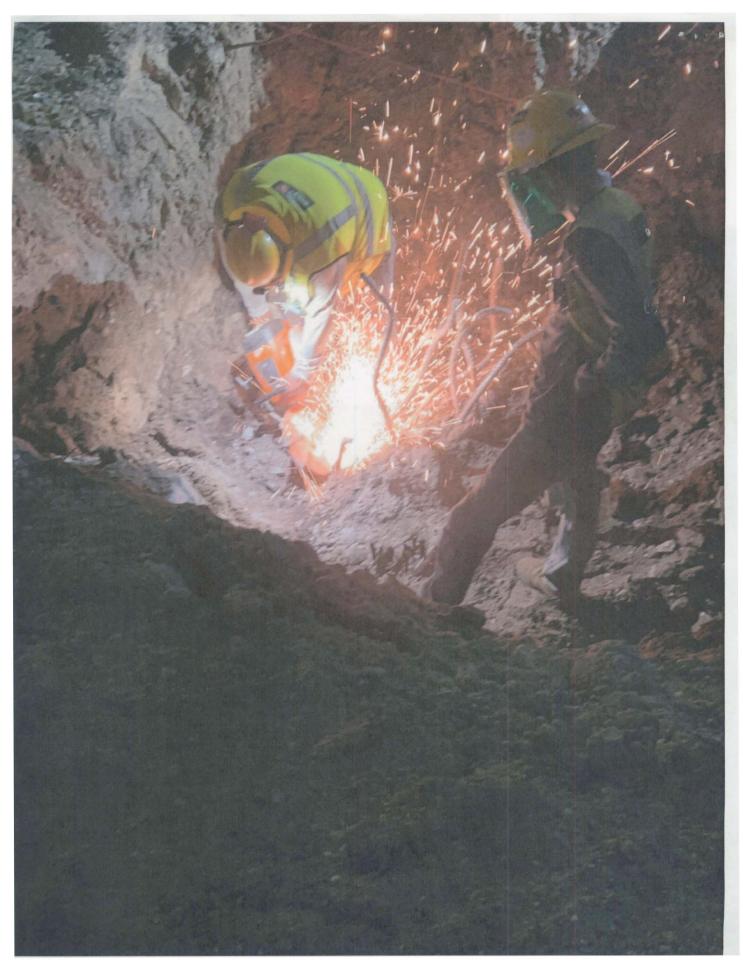

|
|        |         | - · · · ·            |                      |                      |
| _      |         |                      |                      |                      |
|        |         |                      |                      |                      |
|        |         |                      |                      |                      |
|        |         |                      |                      | <del> </del>         |
|        |         |                      |                      |                      |
|        |         |                      |                      |                      |
|        |         |                      |                      |                      |

CLERK'S COMMENTS: (Please Initial and Date anything written in this area)





## IN THE CIRCUIT COURT OF THE SIXTH JUDICIAL CIRCUIT IN AND FOR PINELLAS COUNTY, FLORIDA

Case Number: 22-09348CFANO

STATE OF FLORIDA,

Plaintiff,

VS.

JUAN ARIEL MOLINA-SALLES,

Defendant.

DEPOSITION OF:

SERGEANT ALAN CLARK

TAKEN BY:

Counse for the Defendant

DATE:

November 18, 2024

TIME:

1:42 p.m. - 1:56 p.m.

PLACE:

ZOOM Videoconference

REPORTED BY:

Tamara M. Pacheco, RPR Notary Public, State of FL

Pages 1 - 19

#### ZOOM VIDEOCONFERENCE APPEARANCES

ELIZABETH CONSTANTINE, ESQUIRE

NATHAN VONDERHEIDE, ESQUIRE

Assistant State Attorneys

14250 49th Street North

Clearwater, Florida 34620

Attorneys for the State of Florida

MARIA DELIBERATO, ESQUIRE
NICHOLE BLAQUIERE, ESQUIRE
Assistant Public Defenders
14250 49th Street North
Clearwater, Florida 34620
Attorneys for the