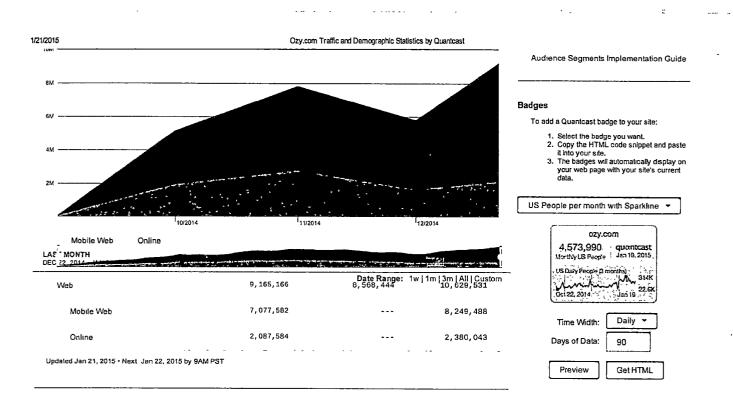

## Ozy.com Traffic and Demographic Statistics by Quantcast

----

Uniques (Global) per Day | Week | Month

More Options -

Directly Measured QUOINTCAST

**Related Links** 

How to Read This Report IAB Standard Traffic Measurement Web Measurement Implementation Guide Optimizing Tag Performance Creative Specifications Guide

1/5

Dep187-001

1011 https://www.quantcast.com/ozy.com?qcLocale=en\_US

D130-001

Directly Measured Data

Quantified

414 US RANK

This site reaches over 8.5 million monthly people, of which 4.5 million (53%) are in the U.S.The typical visitor uses Trulia, watches The Weath.. More