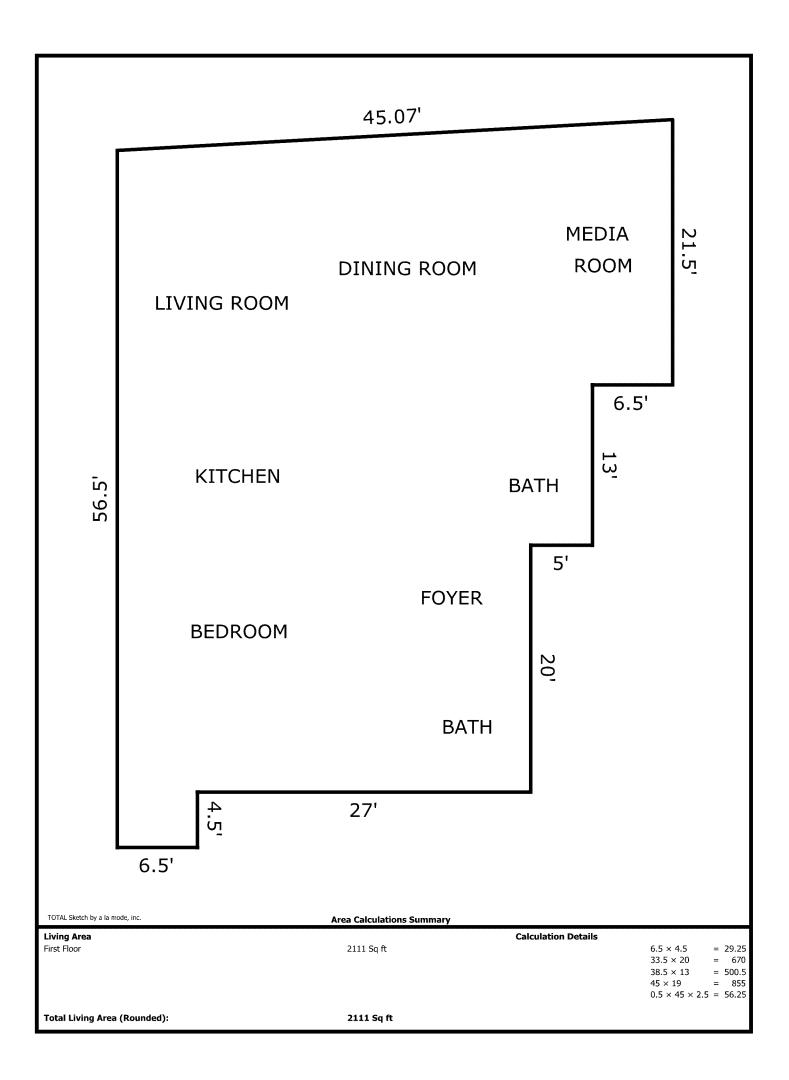

ommon Elements RLCE - Residential Limited Common Elements

2FRLCE - 2nd Floor Residential Limited Common Elements + includes 255 sq. ft. of CLCE • Includes 3,073 sq. ft. of PLCE

·• ·

÷

... 2. 3.

2

)

Form MAP.PLAT - "TOTAL" appraisal software by a la mode, inc. - 1-800-ALAMODE

### **Building Sketch**

| Borrower         | DENTON, NICK            |               |          |    |          |       |
|------------------|-------------------------|---------------|----------|----|----------|-------|
| Property Address | 76 Crosby St            |               |          |    |          |       |
| City             | New York                | County NEW YO | RK State | NY | Zip Code | 10012 |
| Lender/Client    | JPMORGAN CHASE BANK, NA |               |          |    |          |       |



| SoHo-Cast | Iron | Historic | District | Landmark | Map |
|-----------|------|----------|----------|----------|-----|
|-----------|------|----------|----------|----------|-----|

| Borrower         | DENTON, NICK            |                 |          |                |  |
|------------------|-------------------------|-----------------|----------|----------------|--|
| Property Address | 76 Crosby St            |                 |          |                |  |
| City             | New York                | County NEW YORK | State NY | Zip Code 10012 |  |
| Lender/Client    | JPMORGAN CHASE BANK, NA |                 |          |                |  |



### **Aerial Map**

| Borrower         | DENTON, NICK            |                 |          |                |  |
|-----------------