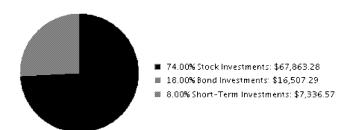

#### **Additional Fund Information**

As of 06/08/2016

Use this section to determine the asset allocation of your blended investments.

| Blended Investment   | Stocks | Bonds | Short Term / Other |
|----------------------|--------|-------|--------------------|
| AF Trat Date 2030 R6 | 74%    | 18%   | 8%                 |

Blended investments generally invest in more than one asset class. The blended investment asset allocation above reflects the stated neutral mix or, if not available, the asset mix reported by Morningstar, Inc. for mutual funds or by investment managers for non-mutual funds.