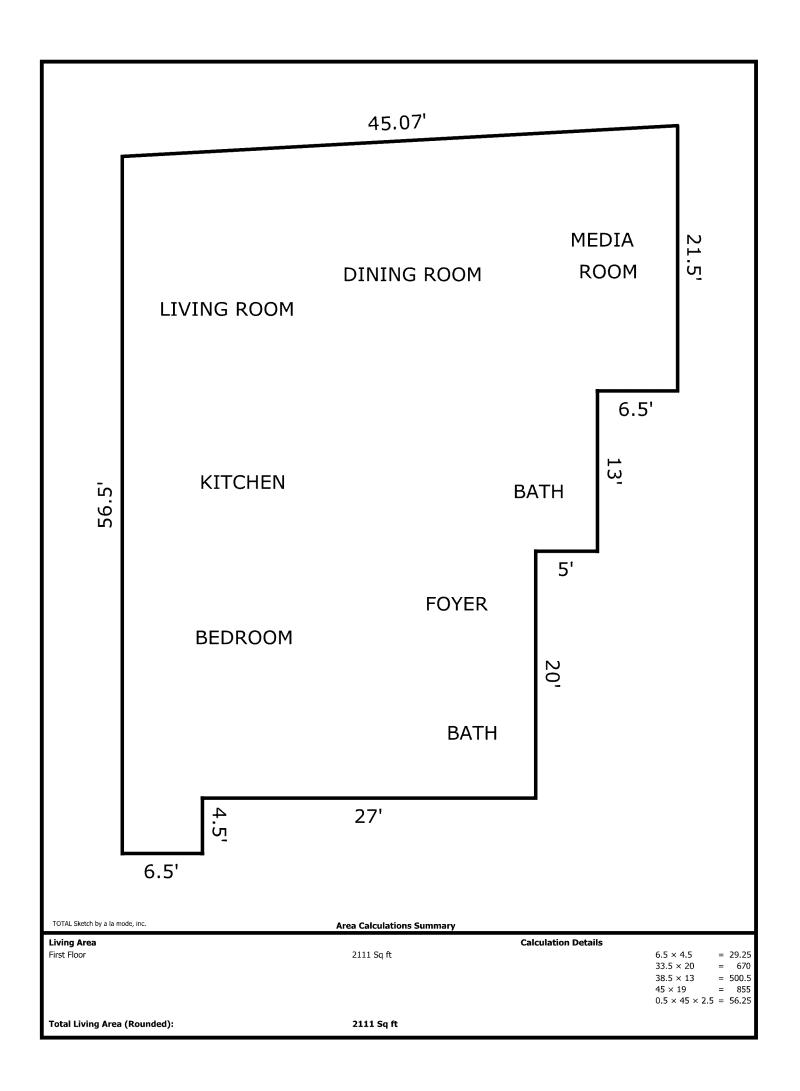

# EXHIBIT 7

to the

Affidavit of Nick Denton

#### **CONDOMINIUM UNIT #2B**

#### **LOCATED AT**

76 Crosby St New York, NY 10012 BLOCK: 497 LOT: 1103