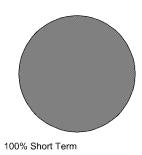

#### **Asset Allocation**

|             | Percent of |
|-------------|------------|
| Asset Class | Portfolio  |
| Short Term  | 100%       |

IMPORTANT: If you have any unsettled trades pending, the asset allocation presented above may be materially impacted and, depending on the size and scope of such unsettled trades, rendered unreliable. Asset allocation includes Other Holdings and Assets Held Away when applicable. Please note that, due to rounding, percentages may not add to 100%. For further details, please see "Frequently Asked Questions" at Fidelity.com/Statements.