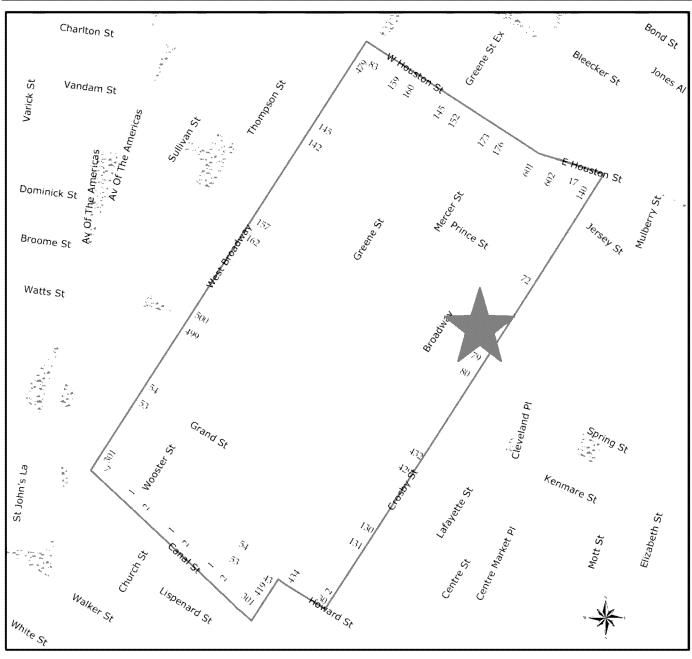

#### **CONDOMINIUM UNIT #2B**

#### **LOCATED AT**

76 Crosby St New York, NY 10012 BLOCK: 497 LOT: 1103

#### **FOR**

JPMORGAN CHASE BANK, NA 201 NORTH CENTRAL AVENUE, FLOOR:05 PHOENIX, AZ 85004-0073

#### **AS OF**

11/30/2015

#### BY

BARRY M. LIPPE
KENNETH H LIPPE SRA /VALUTRON APPRAISAL SERVICES INC
P.O. BOX 340
ROSLYN HEIGHTS, NY 11577
(516) 621-4477
KENLIPPE@VALUTRON.COM
NYS GEN CERT #46-1231 EXP 10/21/17