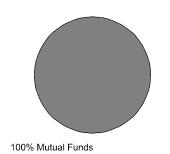

## **Account Holdings**

|                                 | F     | Percent of |
|---------------------------------|-------|------------|
| Holding Type                    | Value | Account    |
| Mutual Funds                    | \$1   | 100%       |
| Ending Market Value of Holdings | \$1   | 100%       |