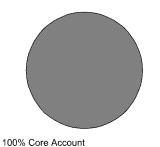

## **Account Holdings**

|                                 | F     | Percent of |  |
|---------------------------------|-------|------------|--|
| Holding Type                    | Value | Account    |  |
| Core Account                    | \$12  | 100%       |  |
| Ending Market Value of Holdings | \$12  | 100%       |  |