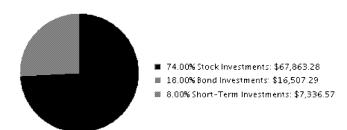

## **Additional Fund Information**

As of 06/08/2016

Use this section to determine the asset allocation of your blended investments.

| Blended Investment   | Stocks | Bonds | Short Term / Other |
|----------------------|--------|-------|--------------------|
| AF Trat Date 2030 R6 | 74%    | 18%   | 8%                 |

\*You have invested a portion of your account in Blended Funds. Blended Funds generally invest in a mixture of stocks, bonds and short-term investments, blending long-term growth from stocks with income from dividends and interest. Please refer to the Additional Fund Information section to see how your blended funds are allocated across the three asset classes.