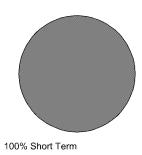

## **Asset Allocation**

|             | Percent of |
|-------------|------------|
| Asset Class | Portfolio  |
| Short Term  | 100%       |

IMPORTANT: If you have any unsettled trades pending, the asset allocation presented above may be materially impacted and, depending on the size and scope of such unsettled trades, rendered unreliable. Asset allocation includes Other Holdings and Assets Held Away when applicable. Please note that, due to rounding, percentages may not add to 100%. For further details, please see "Frequently Asked Questions" at Fidelity.com/Statements.