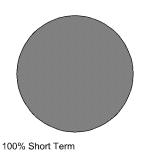

#### **Asset Allocation**

|             | Percent of |
|-------------|------------|
| Asset Class | Portfolio  |
| Short Term  | 100%       |

IMPORTANT: If you have any unsettled trades pending, the asset allocation presented above may be materially impacted and, depending on the size and scope of such unsettled trades, rendered unreliable. Asset allocation includes Other Holdings and Assets Held Away when applicable. Please note that, due to rounding, percentages may not add to 100%. For further details, please see "Frequently Asked Questions" at Fidelity.com/Statements.