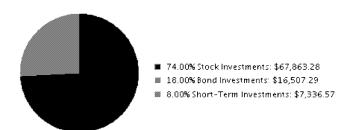

#### **Additional Fund Information**

As of 06/08/2016

Use this section to determine the asset allocation of your blended investments.

| Blended Investment   | Stocks | Bonds | Short Term / Other |
|----------------------|--------|-------|--------------------|
| AF Trat Date 2030 R6 | 74%    | 18%   | 8%                 |