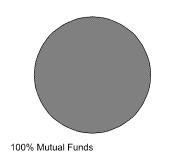

#### **Account Holdings**

|                                 | F     | Percent of |
|---------------------------------|-------|------------|
| Holding Type                    | Value | Account    |
| Mutual Funds                    | \$1   | 100%       |
| Ending Market Value of Holdings | \$1   | 100%       |