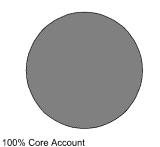

#### **Account Holdings**

|                                 | F     | Percent of |  |
|---------------------------------|-------|------------|--|
| Holding Type                    | Value | Account    |  |
| Core Account                    | \$12  | 100%       |  |
| Ending Market Value of Holdings | \$12  | 100%       |  |